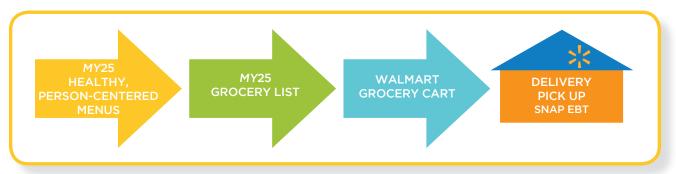

## KEEP GROCERY SHOPPING IN HEALTHY & BUDGET-SENSITIVE LANES My25 Integrates with Walmart Grocery

While My25 grocery lists can be used at any grocery store of your choice, we're helping Walmart shoppers as a result of our dynamic integration. With just a click of a button, My25 healthy, person-centered menus now auto populate your household's Walmart grocery cart for curbside pick-up or delivery and SNAP EBT. You, of course, can make changes in your Walmart cart to delete/reduce quantities based on what you have on hand in cupboards & refrigerators and add other items needed in the household. Yes, My25 Grocery...keeping purchases within healthy, budget-sensitive lanes while saving a monumental amount of time.